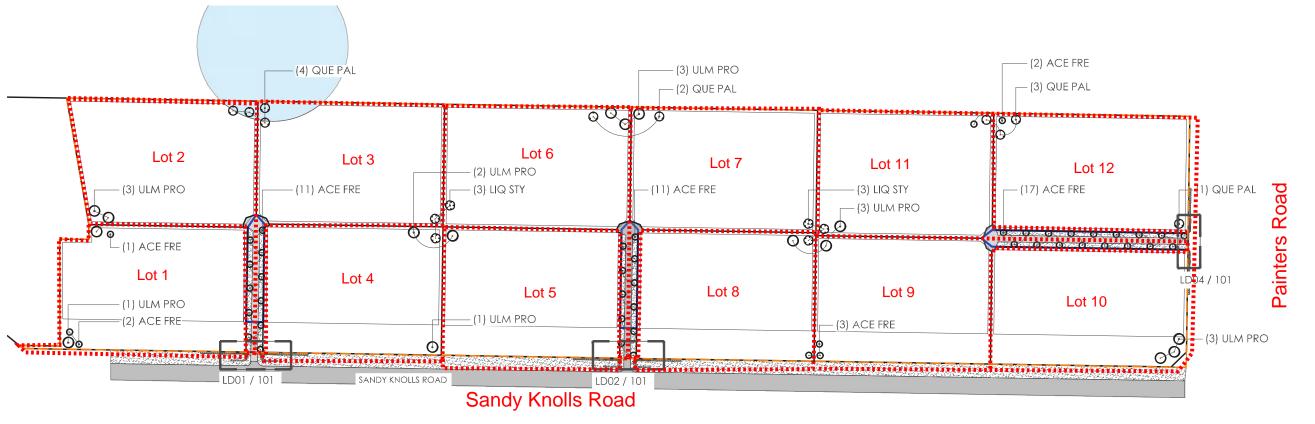

## YORKTOWN

---- West Melton -----

| PLAN                                   | T SCHE  | DULE | <u> </u>                             |      |         |
|----------------------------------------|---------|------|--------------------------------------|------|---------|
| SYMBOL                                 | CODE    | QTY  | BOTANICAL / COMMON NAME              | SIZE |         |
| TREES                                  |         |      |                                      |      |         |
| $\odot$                                | ACE FRE | 47   | Acer x freemanii / Freeman Maple     | 45L  |         |
|                                        | LIQ STY | 6    | Liquidambar styraciflua / Sweet Gum  | 45L  |         |
| $\bigcirc$                             | QUE PAL | 10   | Quercus palustris / Pin Oak          |      |         |
| $\bigcirc$                             | ULM PRO | 16   | Ulmus procera / English Elm          | 45L  |         |
| SYMBOL                                 | CODE    | QTY  | BOTANICAL / COMMON NAME              | SIZE | SPACING |
| SHRUBS                                 |         |      |                                      |      |         |
| $\cdot$                                | CAR SEC | 84   | Carex secta / Sedge                  | 1L   | 1.5 m   |
| \.\.\.\.\.\.\.\.\.\.\.\.\.\.\.\.\.\.\. | CAR TES | 74   | Carex testacea / Orange Sedge        | 1L   | 1 m     |
| •                                      | НЕВ ТОР | 76   | Hebe topiaria / Hebe                 | 1L   | 0.7 m   |
| £                                      | PHO DLS | 136  | Phormium x 'Sweet Mist' / Dwarf Flax | 1L   | 0.5 m   |