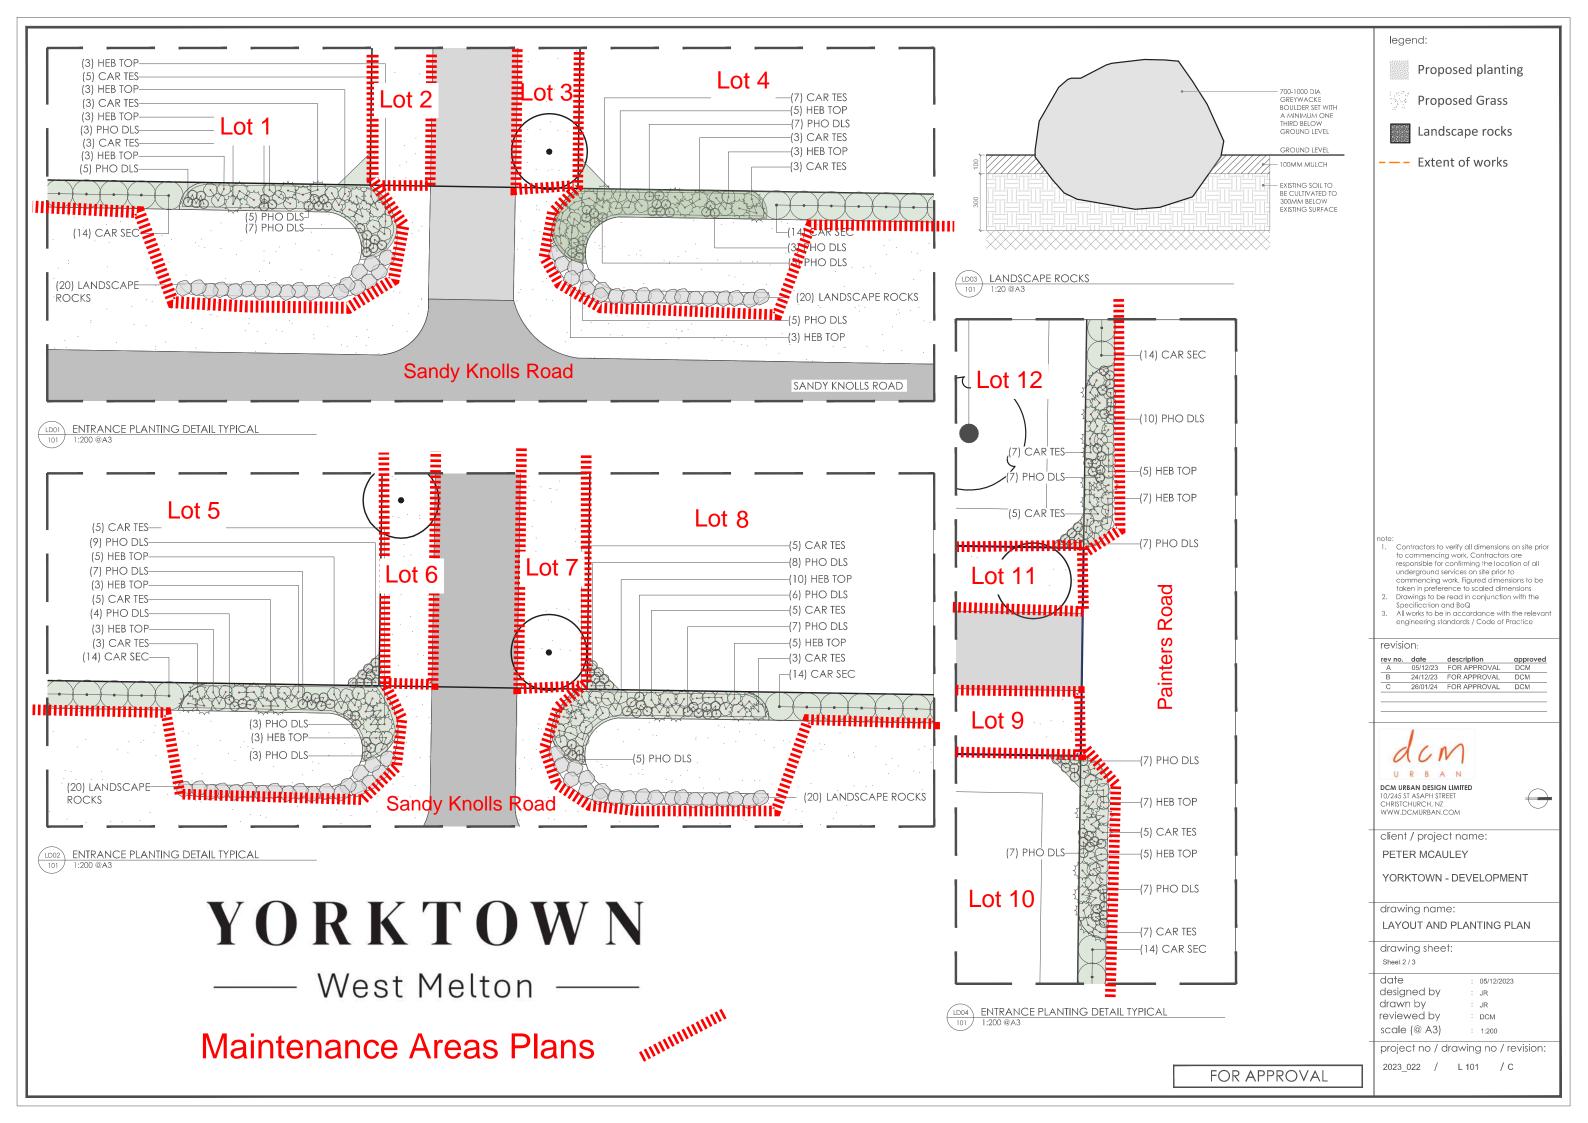

Maintenance Areas Plans

MINIMINI III

Proposed planting

Proposed Grass

legend:

Landscape rocks

**---** Extent of works

no

- Contractors to verify all dimensions on site prior to commencing work. Contractors are responsible for confirming the location of all underground services on site prior to commencing work. Figured dimensions to be taken in preference to scaled dimensions.

  Drawings to be read in conjunction with the
- Drawlings to be reduction conjunction with the Specification and BoQ
   All works to be in accordance with the relevant engineering standards / Code of Practice

revision:

| Α | 05/12/23 | FOR APPROVAL | DCM |
|---|----------|--------------|-----|
| В | 24/12/23 | FOR APPROVAL | DCM |
| С | 26/01/24 | FOR APPROVAL | DCM |

DCM URBAN DESIGN LIMITED 10/245 ST ASAPH STREET CHRISTCHURCH, NZ WWW.DCMURBAN.COM

PETER MCAULEY

client / project name:

YORKTOWN - DEVELOPMENT

drawing name:

LAYOUT AND PLANTING PLAN

drawing sheet:

Sheet 1 / 3

 date
 : 05/12/2023

 designed by
 : JR

 drawn by
 : JR

 reviewed by
 : HB

scale (@ A3) : 1:2500

project no / drawing no / revision:

2023\_022 / I100 / C

LAYOUT AND PLANTING PLAN

FOR APPROVAL