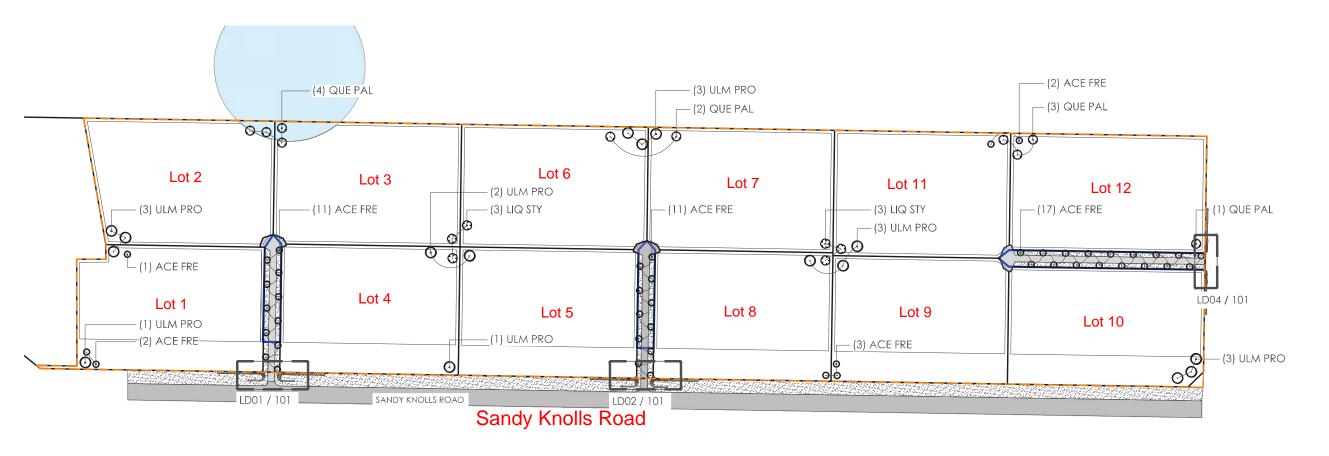

## YORKTOWN

West Melton

| PLAN        | T SCHEE | ULE |                                      |      |         |
|-------------|---------|-----|--------------------------------------|------|---------|
| SYMBOL      | CODE    | QTY | BOTANICAL / COMMON NAME              | SIZE |         |
| TREES       |         |     |                                      |      |         |
| $  \cdot  $ | ACE FRE | 47  | Acer x freemanii / Freeman Maple     | 45L  |         |
|             | LIQ STY | 6   | Liquidambar styraciflua / Sweet Gum  | 45L  |         |
| (·)         | QUE PAL | 10  | Quercus palustris / Pin Oak          |      |         |
| $\odot$     | ULM PRO | 16  | Ulmus procera / English Elm          | 45L  |         |
| SYMBOL      | CODE    | QTY | BOTANICAL / COMMON NAME              | SIZE | SPACING |
| SHRUBS      |         |     |                                      |      |         |
|             | CAR SEC | 84  | Carex secta / Sedge                  | 1L   | 1.5 m   |
| ₹•}         | CAR TES | 74  | Carex testacea / Orange Sedge        | 1L   | 1 m     |
| •           | НЕВ ТОР | 76  | Hebe topiaria / Hebe                 | 1L   | 0.7 m   |
| Erran J     | PHO DLS | 136 | Phormium x 'Sweet Mist' / Dwarf Flax | 1L   | 0.5 m   |