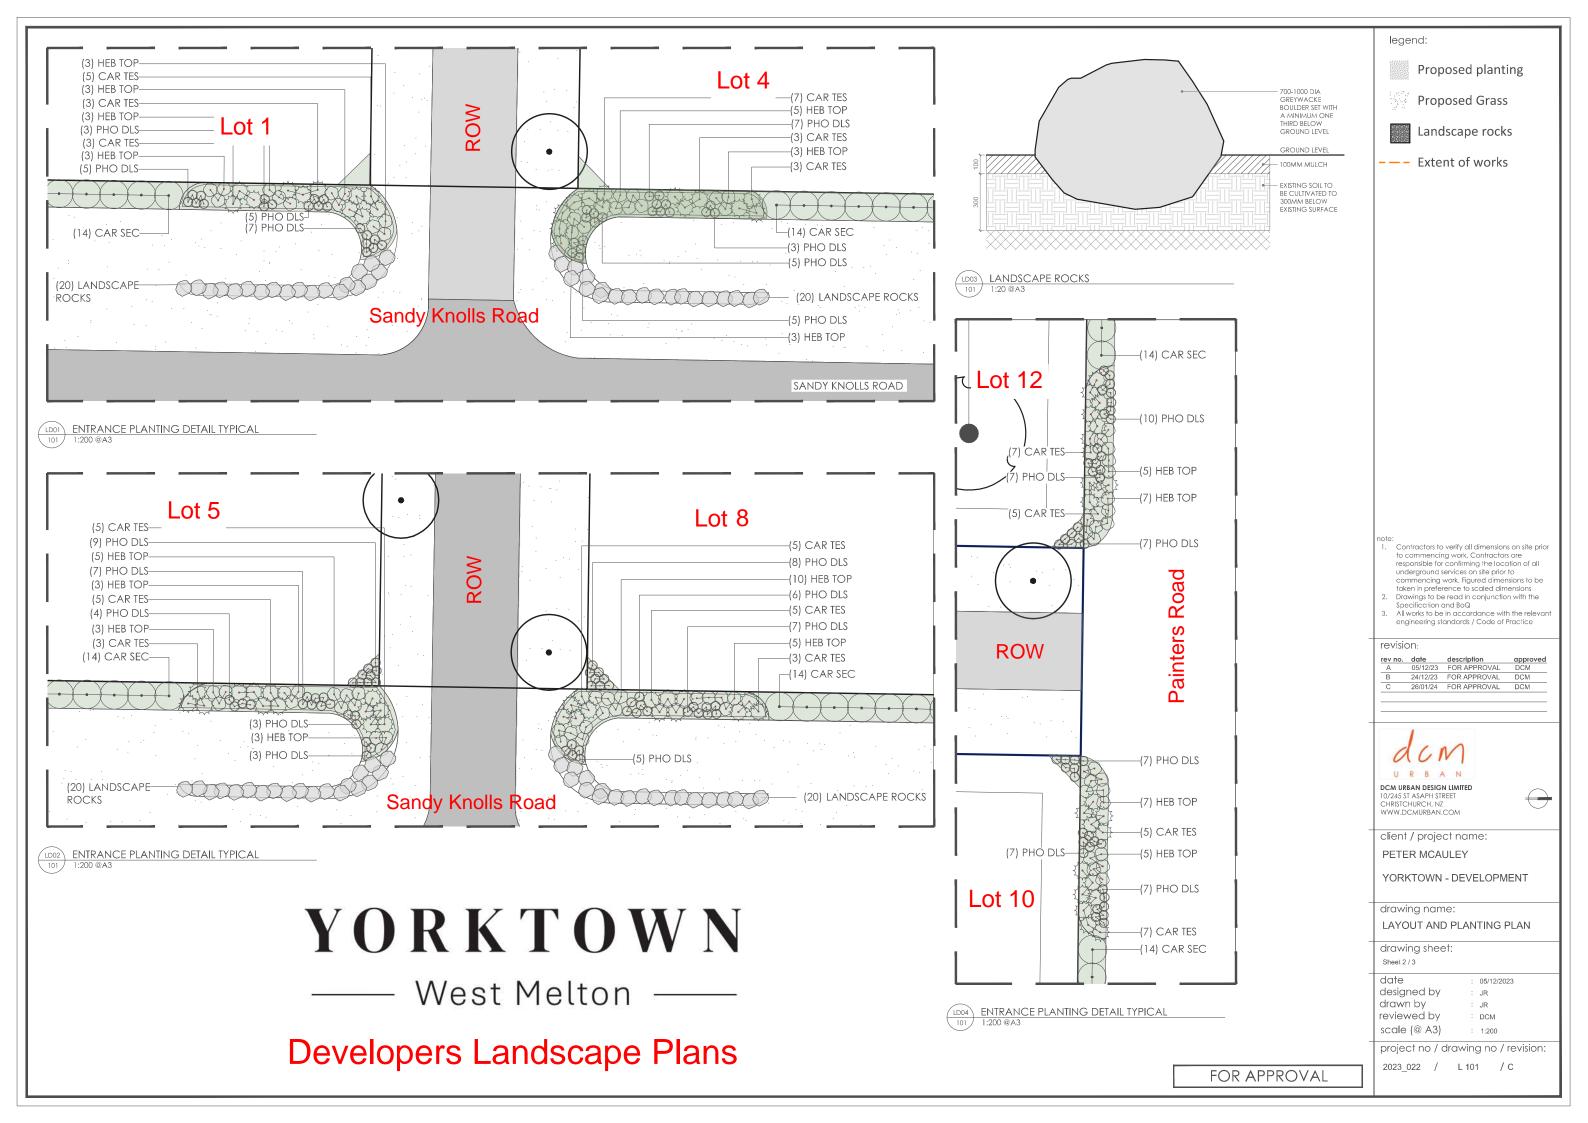

Developers Landscape Plans

FOR APPROVAL

legend: Proposed planting Proposed Grass Landscape rocks - — – Extent of works

- to commencing work. Contractors are price to commencing work. Contractors are responsible for confirming the location of all underground services on site prior to commencing work. Figured dimensions to be taken in preference to scaled dimensions.

  Drawings to be read in conjunction with the
- Specification and BoQ
   All works to be in accordance with the releva engineering standards / Code of Practice

| rev no. | date     | description  | approved |
|---------|----------|--------------|----------|
| A       | 05/12/23 | FOR APPROVAL | DCM      |
| В       | 24/12/23 | FOR APPROVAL | DCM      |
| С       | 26/01/24 | FOR APPROVAL | DCM      |

DCM URBAN DESIGN LIMITED

client / project name:

0

PETER MCAULEY YORKTOWN - DEVELOPMENT

drawing name:

LAYOUT AND PLANTING PLAN

drawing sheet:

Sheet 1 / 3 date

05/12/2023 designed by drawn by

reviewed by НВ

scale (@ A3) 1:2500

project no / drawing no / revision:

2023\_022 / I100 / C

LAYOUT AND PLANTING PLAN